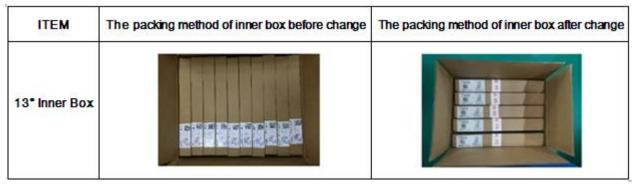

4. Change of packing method of inner box in the outer carton

5. The size changes of inner box and outer carton are as follows:

| ITEM         | Size before change ( unit : mm ) | Size after change ( unit : mm ) |  |
|--------------|----------------------------------|---------------------------------|--|
| Inner Box    | 371×342×55                       | 370×370×41                      |  |
| Outer Carton | 385×290×365                      | 440×400×390                     |  |