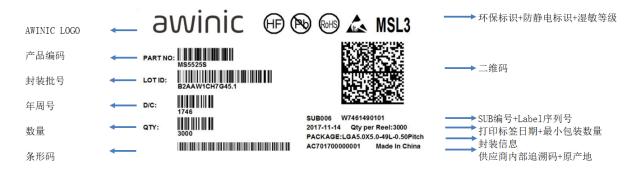

## **Change Description**

1. The logo of the MBB shall be unified, shown as below:

- 2. Packaging label size format changes ( label size change from 100mm\*50mm to 90mm\*40mm)
  - A) analysis of the original label template (size: 100mm 50mm):